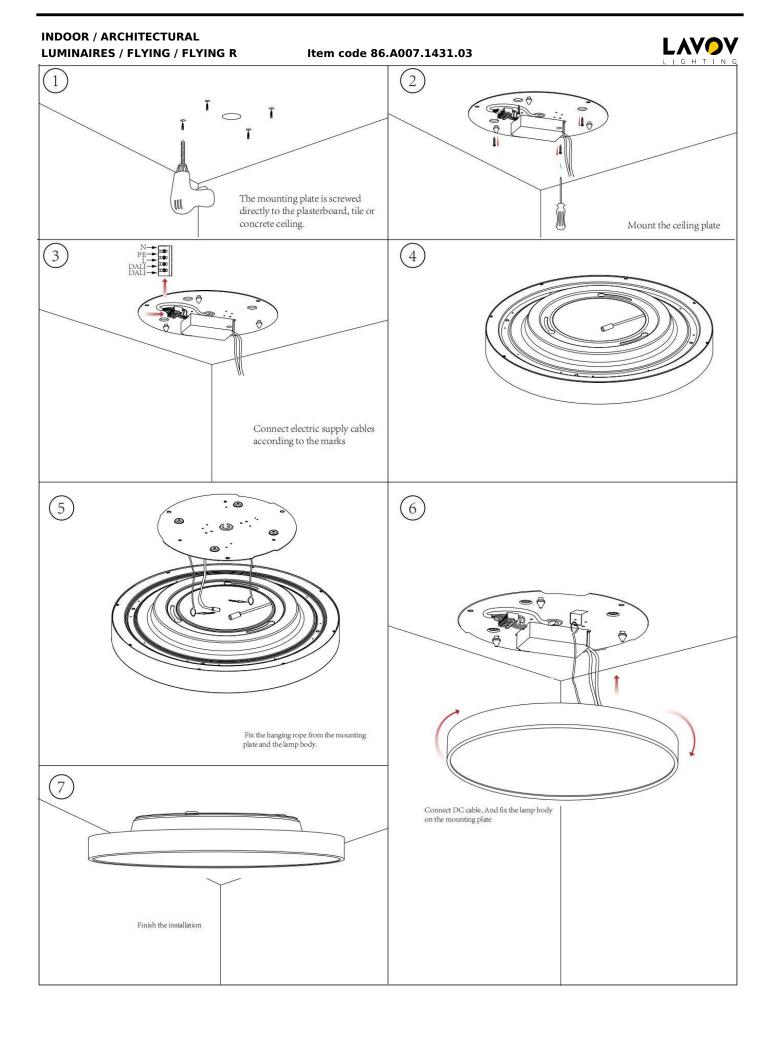

## INDOOR / ARCHITECTURAL LUMINAIRES / FLYING / FLYING R

## Item code 86.A007.1431.03

- Installation and wiring of luminaire must be in accordance with all applicable local codes.
- Installation, inspection, and maintenance of luminaires should be performed by a qualified electrician.
- DO NOT make or alter any open holes in the luminaire. Do not modify the luminaire.
- DO NOT install damaged product.
- Make sure electrical power is OFF before and during installation and maintenance.
- Make sure the equipment is properly grounded.
- Make sure the supply voltage is same as the rated fixture voltage.