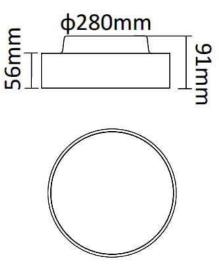

finished in white color. DALI driver.

| ltem code    | 86.A007.1433.01<br>Indoor<br>Architectural luminaires<br>FLYING |  |
|--------------|-----------------------------------------------------------------|--|
| Product type |                                                                 |  |
| Category     |                                                                 |  |
| Family       |                                                                 |  |
| Subfamily    | FLYING R                                                        |  |
| Pictograms   | (=) 220<br>240 v CRI 3DCM 3 C €                                 |  |
|              | Driver On<br>INCL. Off                                          |  |

## Dimensions

**Product dimensions (mm)** 

diam 300x91 mm

## Scheme



| Product                    |                    |
|----------------------------|--------------------|
| Real power (W)             | 25                 |
| Real luminous flux (Lm)    | 2500               |
| Luminous efficiency (Lm/W) | 100                |
| Beam angle (º)             | 90                 |
| Colour                     | white              |
| Chip Brand                 | Samsung            |
| Control gear included      | yes                |
| Control gear               | DALI               |
| Power Factor               | >0,96              |
| Flicker Free               | yes                |
| Average life time (h)      | L80 B20, 50,000hrs |
| Colour temperature (K)     | 4000K              |
| Colour consistency (SDCM)  | SDCM<4             |
| CRI