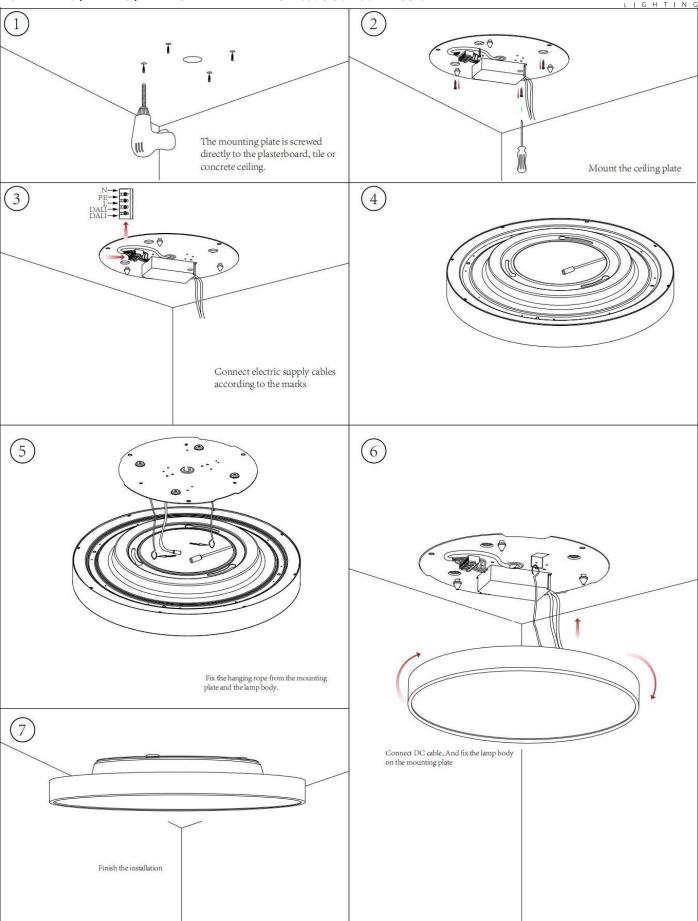

## **INDOOR / ARCHITECTURAL** LUMINAIRES / FLYING / FLYING R

## Item code 86.A007.1433.01