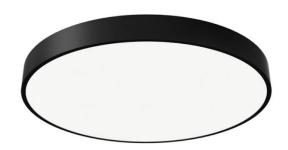

## **FLYING R**

Lavov architectural luminaire from the family FLYING R with a power of 25W and an optics 90 degrees beam angle with UGR19. CCT 4000K. With a total lumen output of 2500lm and an efficacy of 100 lm/W . Made in Aluminium housing and PC diffuser and finished in black color. DALI driver.