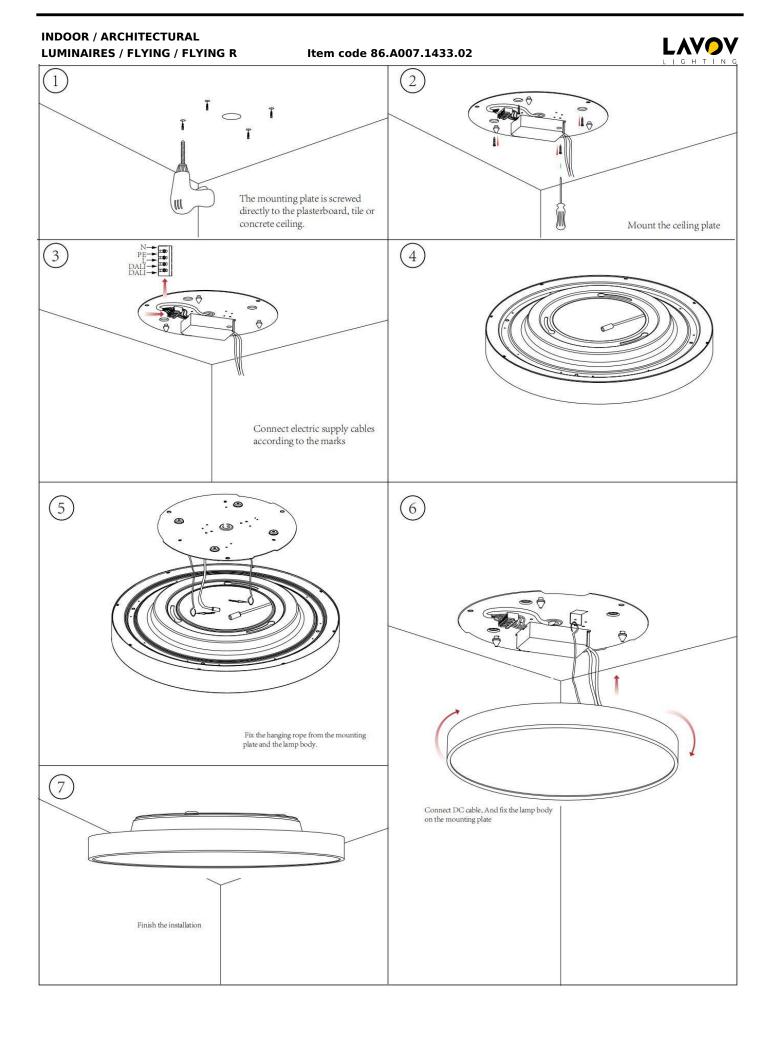

## INDOOR / ARCHITECTURAL LUMINAIRES / FLYING / FLYING R

## Item code 86.A007.1433.02

- Installation and wiring of luminaire must be in accordance with all applicable local codes.
- Installation, inspection, and maintenance of luminaires should be performed by a qualified electrician.
- DO NOT make or alter any open holes in the luminaire. Do not modify the luminaire.
- DO NOT install damaged product.
- Make sure electrical power is OFF before and during installation and maintenance.
- Make sure the equipment is properly grounded.
- Make sure the supply voltage is same as the rated fixture voltage.