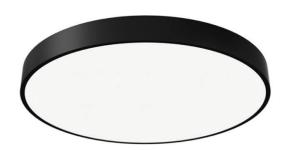

## **FLYING R**

Lavov architectural luminaire from the family FLYING R with a power of 25W and an optics 90 degrees beam angle with UGR19. CCT 4000K. With a total lumen output of 2500lm and an efficacy of 100 lm/W . Made in Aluminium housing and PC diffuser and finished in grey color. DALI driver.

## **Scheme**

| Product                    | -                  |
|----------------------------|--------------------|
| Real power (W)             | 25                 |
| Real luminous flux (Lm)    | 2500               |
| Luminous efficiency (Lm/W) | 100                |
| Beam angle (º)             | 90                 |
| Colour                     | grey               |
| Chip Brand                 | Samsung            |
| Control gear included      | yes                |
| Control gear               | DALI               |
| Power Factor               | >0,96              |
| Flicker Free               | yes                |
| Average life time (h)      | L80 B20, 50,000hrs |
| Colour temperature (K)     | 4000K              |
| Colour consistency (SDCM)  | SDCM<4             |
| CRI                        | 80                 |