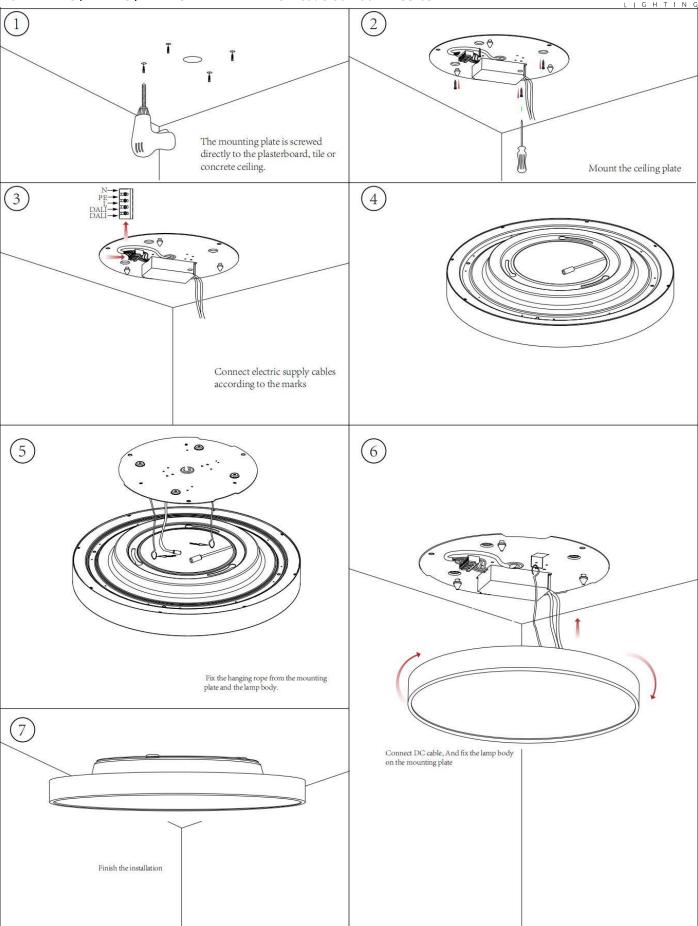

## **INDOOR / ARCHITECTURAL** LUMINAIRES / FLYING / FLYING R

## Item code 86.A007.1433.03