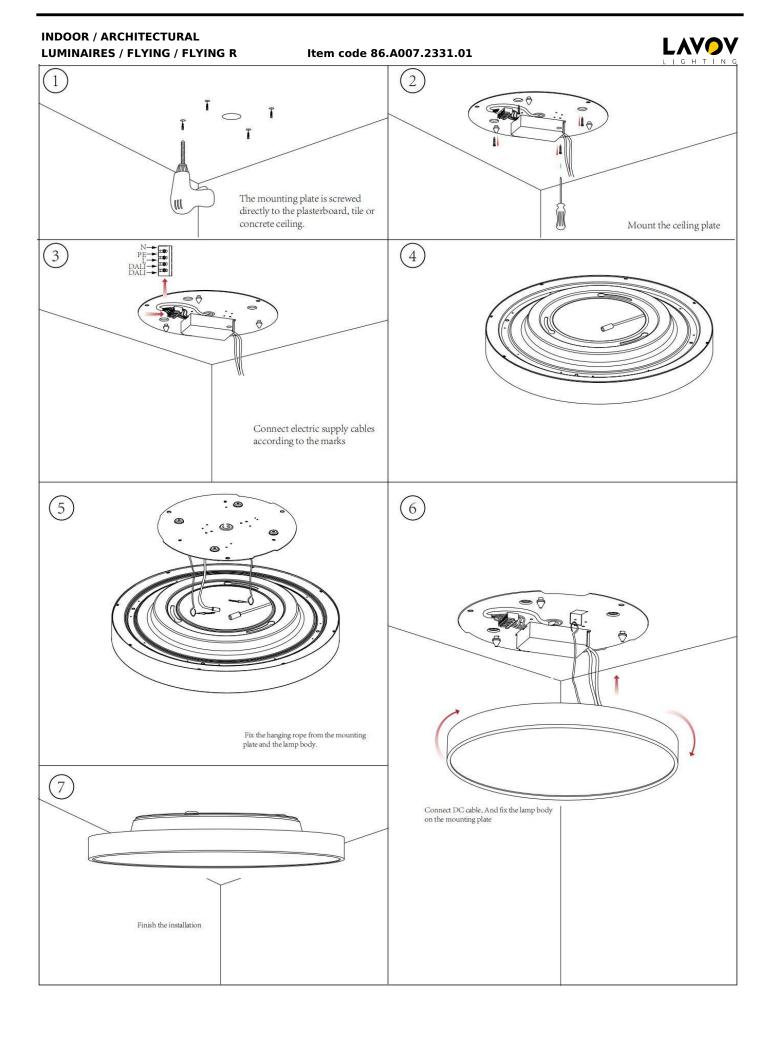

## INDOOR / ARCHITECTURAL LUMINAIRES / FLYING / FLYING R

## Item code 86.A007.2331.01

- Installation and wiring of luminaire must be in accordance with all applicable local codes.
- Installation, inspection, and maintenance of luminaires should be performed by a qualified electrician.
- DO NOT make or alter any open holes in the luminaire. Do not modify the luminaire.
- DO NOT install damaged product.
- Make sure electrical power is OFF before and during installation and maintenance.
- Make sure the equipment is properly grounded.
- Make sure the supply voltage is same as the rated fixture voltage.