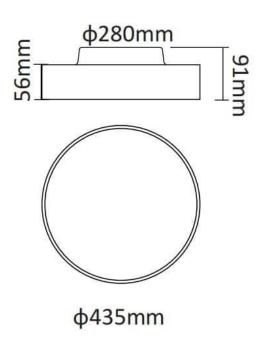

| Dimensions              |                |
|-------------------------|----------------|
| Product dimensions (mm) | diam 375x91 mm |