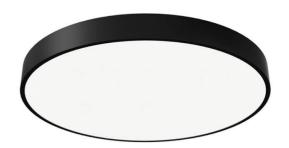

## **FLYING R**

Lavov architectural luminaire from the family FLYING R with a power of 30W and an optics 90 degrees beam angle with UGR19. CCT 3000K. With a total lumen output of 3000lm and an efficacy of 100 lm/W . Made in Aluminium housing and PC diffuser and finished in black color. ON-OFF driver.

| Dimensions              |                |
|-------------------------|----------------|
| Product dimensions (mm) | diam 375x91 mm |