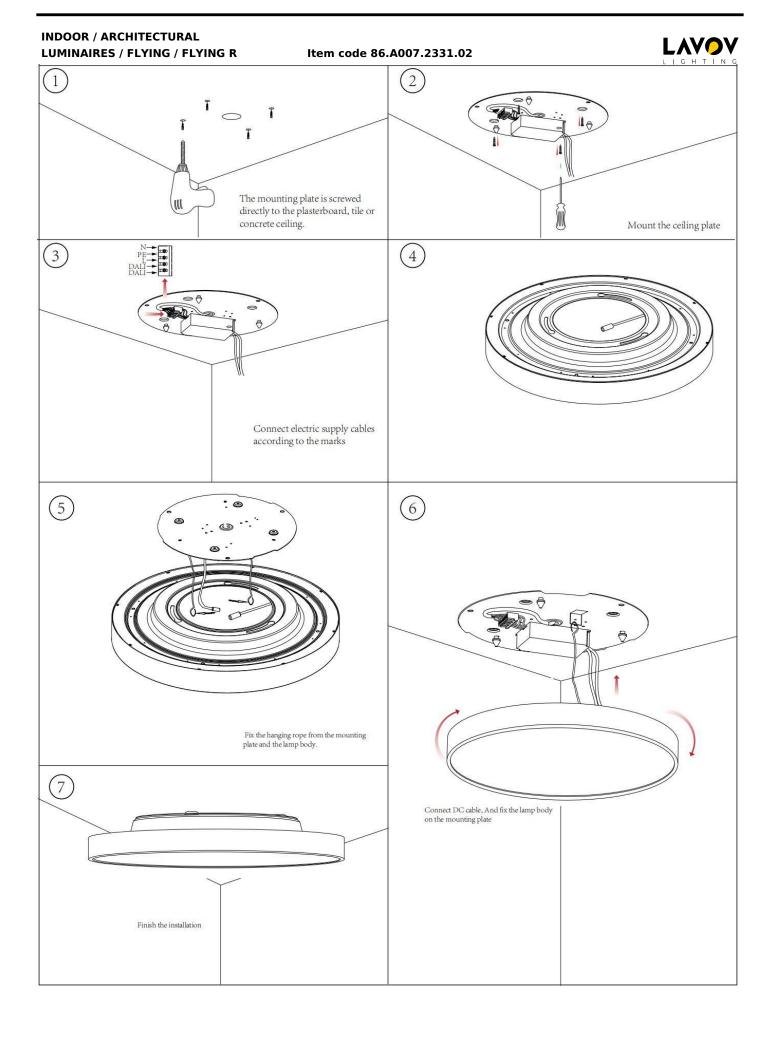

## INDOOR / ARCHITECTURAL LUMINAIRES / FLYING / FLYING R

## Item code 86.A007.2331.02

- Installation and wiring of luminaire must be in accordance with all applicable local codes.
- Installation, inspection, and maintenance of luminaires should be performed by a qualified electrician.
- DO NOT make or alter any open holes in the luminaire. Do not modify the luminaire.
- DO NOT install damaged product.
- Make sure electrical power is OFF before and during installation and maintenance.
- Make sure the equipment is properly grounded.
- Make sure the supply voltage is same as the rated fixture voltage.