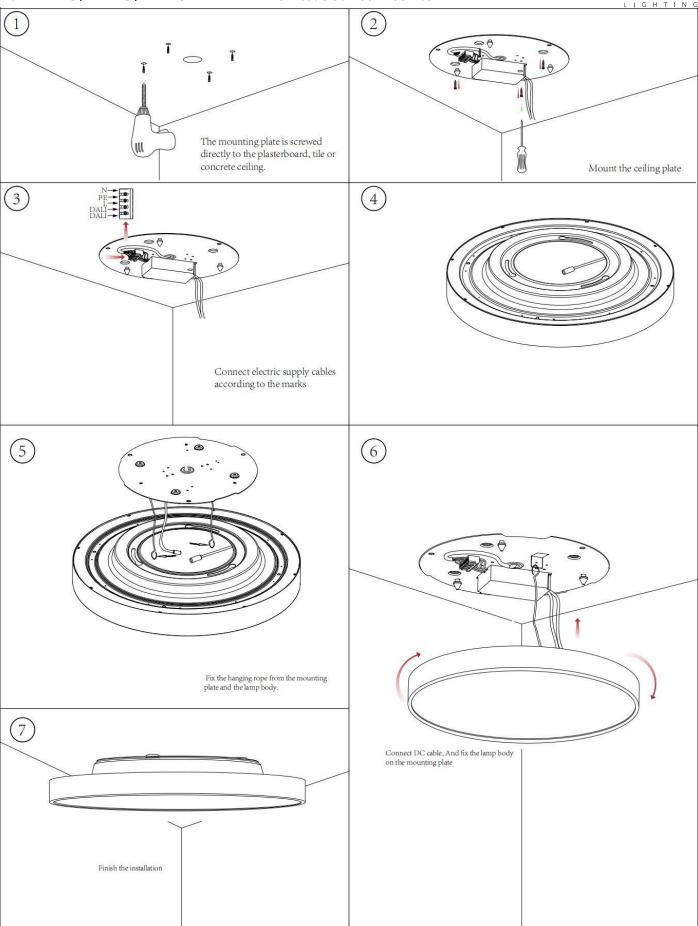

## **INDOOR / ARCHITECTURAL** LUMINAIRES / FLYING / FLYING R

## Item code 86.A007.2331.03