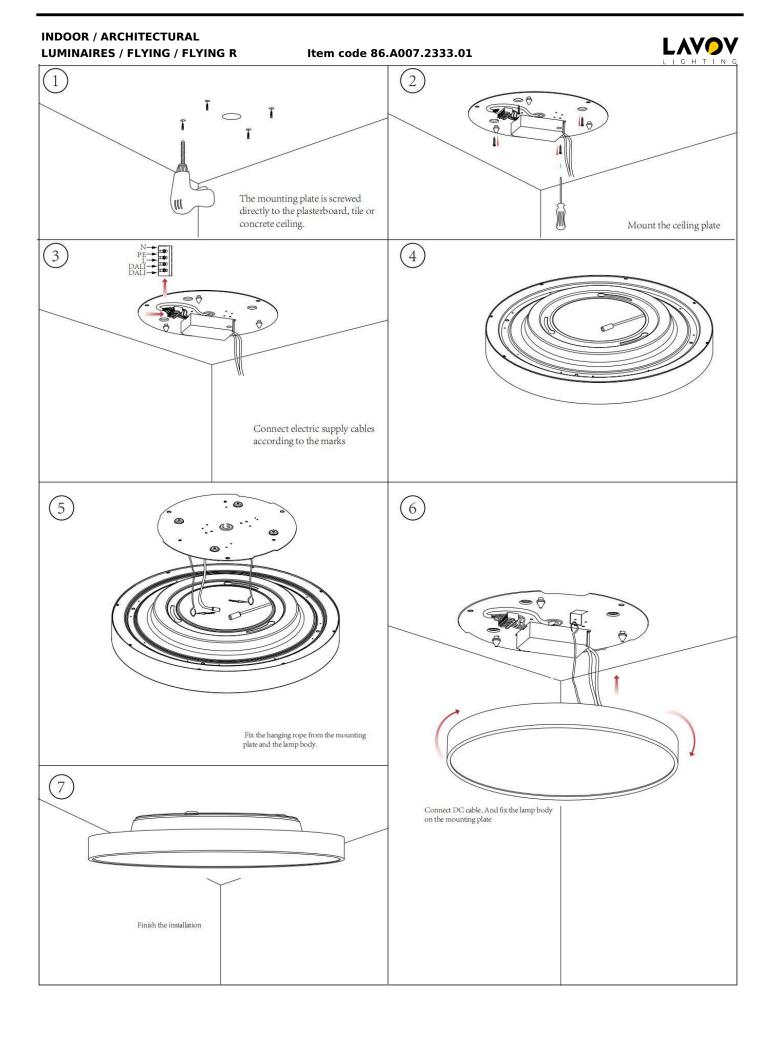

## INDOOR / ARCHITECTURAL LUMINAIRES / FLYING / FLYING R

## Item code 86.A007.2333.01

- Installation and wiring of luminaire must be in accordance with all applicable local codes.
- Installation, inspection, and maintenance of luminaires should be performed by a qualified electrician.
- DO NOT make or alter any open holes in the luminaire. Do not modify the luminaire.
- DO NOT install damaged product.
- Make sure electrical power is OFF before and during installation and maintenance.
- Make sure the equipment is properly grounded.
- Make sure the supply voltage is same as the rated fixture voltage.