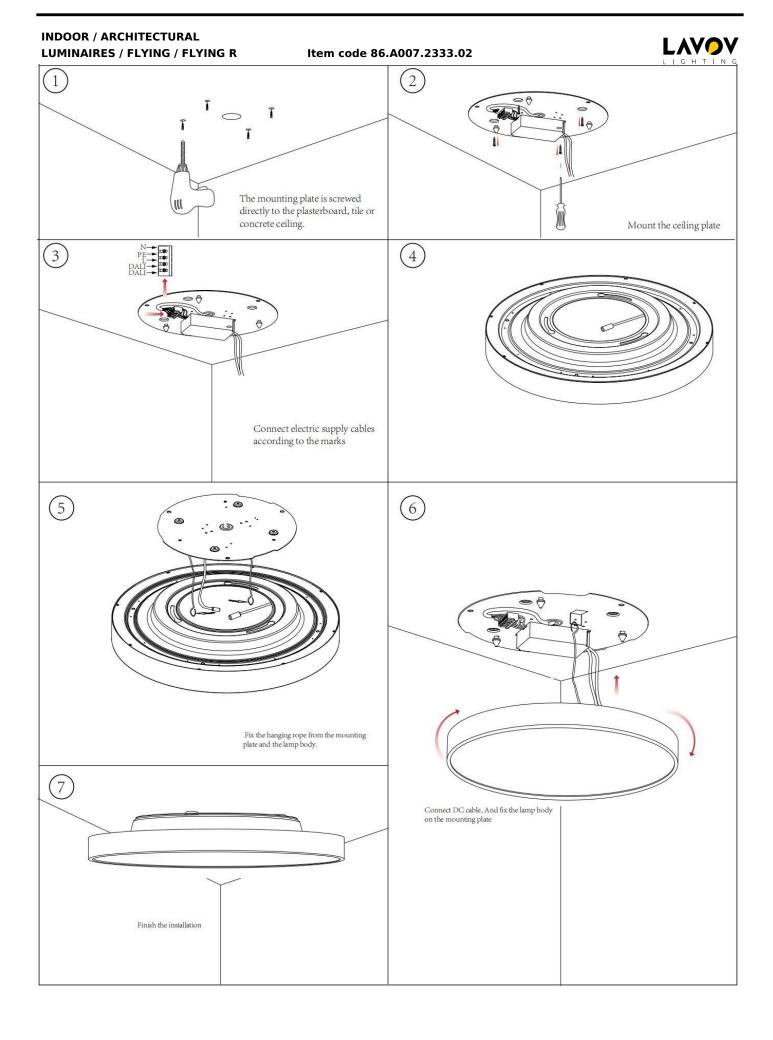

## INDOOR / ARCHITECTURAL LUMINAIRES / FLYING / FLYING R

## Item code 86.A007.2333.02

- Installation and wiring of luminaire must be in accordance with all applicable local codes.
- Installation, inspection, and maintenance of luminaires should be performed by a qualified electrician.
- DO NOT make or alter any open holes in the luminaire. Do not modify the luminaire.
- DO NOT install damaged product.
- Make sure electrical power is OFF before and during installation and maintenance.
- Make sure the equipment is properly grounded.
- Make sure the supply voltage is same as the rated fixture voltage.