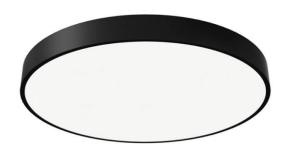

## **FLYING R**

Lavov architectural luminaire from the family FLYING R with a power of 30W and an optics 90 degrees beam angle with UGR19. CCT 3000K. With a total lumen output of 3000lm and an efficacy of 100 lm/W . Made in Aluminium housing and PC diffuser and finished in grey color. DALI driver.