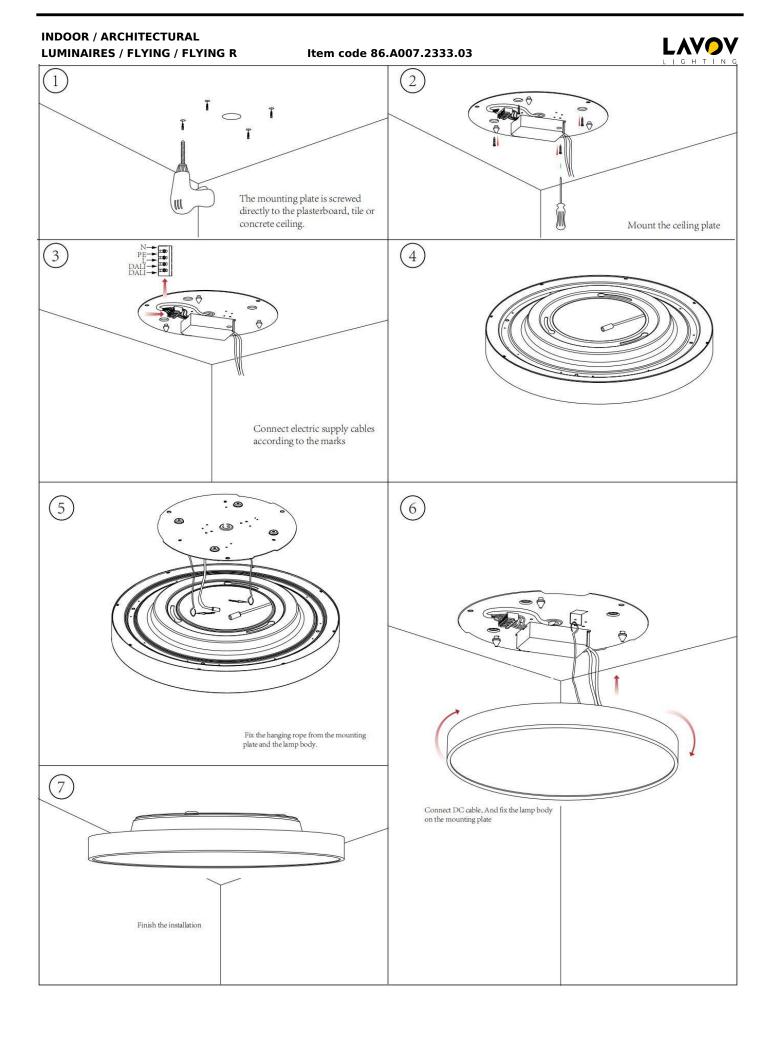

## INDOOR / ARCHITECTURAL LUMINAIRES / FLYING / FLYING R

## Item code 86.A007.2333.03

- Installation and wiring of luminaire must be in accordance with all applicable local codes.
- Installation, inspection, and maintenance of luminaires should be performed by a qualified electrician.
- DO NOT make or alter any open holes in the luminaire. Do not modify the luminaire.
- DO NOT install damaged product.
- Make sure electrical power is OFF before and during installation and maintenance.
- Make sure the equipment is properly grounded.
- Make sure the supply voltage is same as the rated fixture voltage.