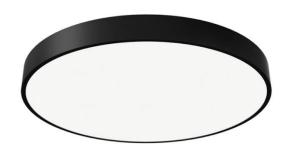

## **FLYING R**

Lavov architectural luminaire from the family FLYING R with a power of 30W and an optics 90 degrees beam angle with UGR19. CCT 4000K. With a total lumen output of 3000lm and an efficacy of 100 lm/W . Made in Aluminium housing and PC diffuser and finished in white color. ON-OFF driver.

| Dimensions              |                |
|-------------------------|----------------|
| Product dimensions (mm) | diam 375x91 mm |