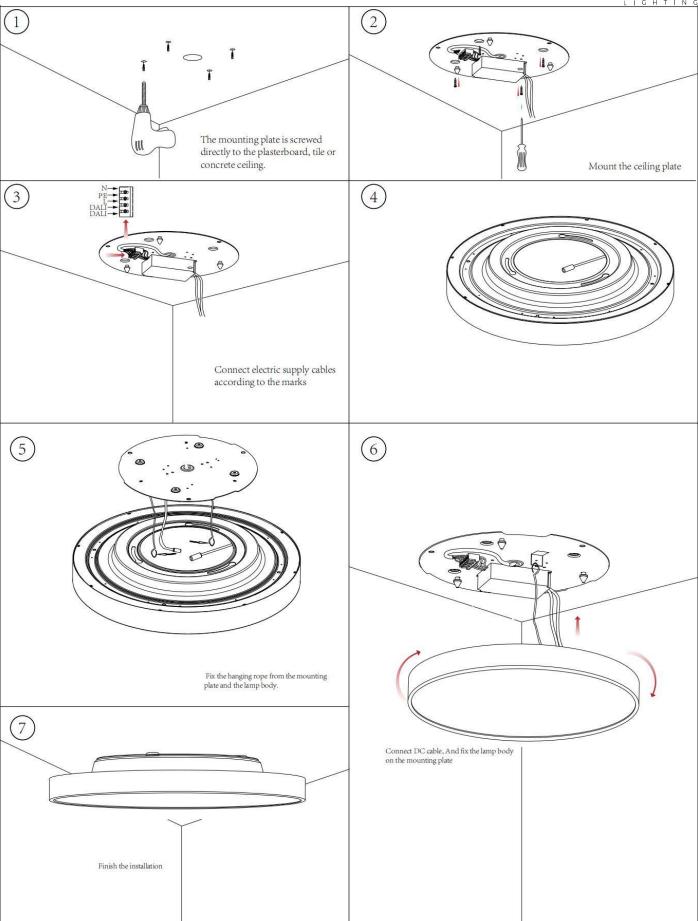

## **INDOOR / ARCHITECTURAL** LUMINAIRES / FLYING / FLYING R

## Item code 86.A007.2431.01