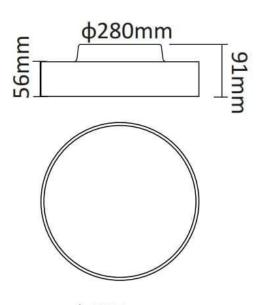

nished in black color. ON-OFF driver.

| Item code    | 86.A007.2431.02<br>Indoor<br>Architectural luminaires<br>FLYING |  |
|--------------|-----------------------------------------------------------------|--|
| Product type |                                                                 |  |
| Category     |                                                                 |  |
| Family       |                                                                 |  |
| Subfamily    | FLYING R                                                        |  |
| Pictograms   | (→ 220 v CRI 3DCM 3 C €                                         |  |
|              | Driver On<br>INCL. Off                                          |  |

## Dimensions

**Product dimensions (mm)** 

diam 375x91 mm

## Scheme



| Product                    |                    |
|----------------------------|--------------------|
| Real power (W)             | 30                 |
| Real luminous flux (Lm)    | 3000               |
| Luminous efficiency (Lm/W) | 100                |
| Beam angle (º)             | 90                 |
| Colour                     | black              |
| Chip Brand                 | Samsung            |
| Control gear included      | yes                |
| Control gear               | ON-OFF             |
| Power Factor               | >0,96              |
| Flicker Free               | yes                |
| Average life time (h)      | L80 B20, 50,000hrs |
| Colour temperature (K)     | 4000K              |
| Colour consistency (SDCM)  | SDCM<4             |
| CRI