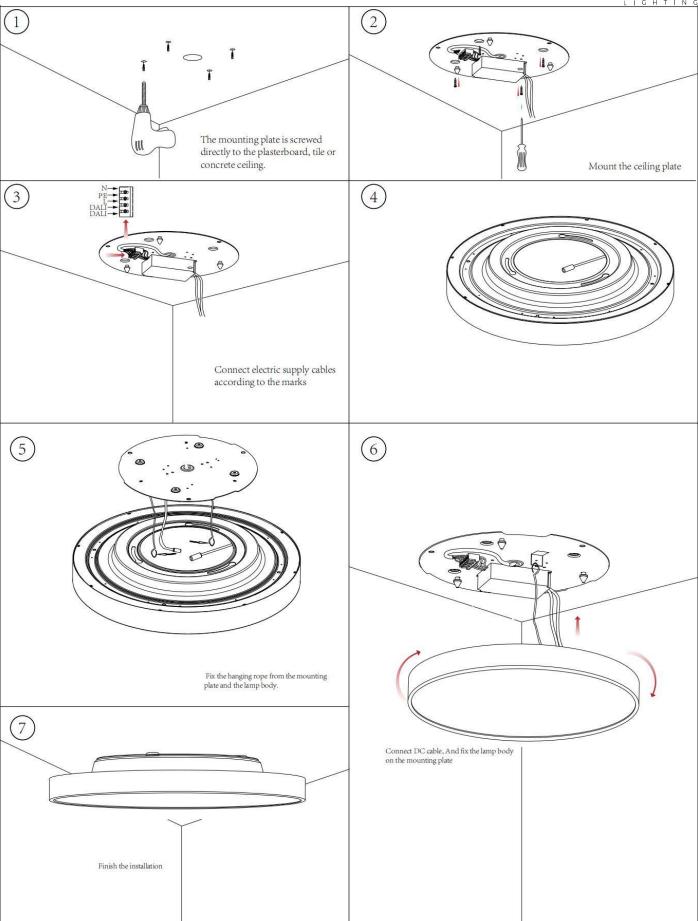

## **INDOOR / ARCHITECTURAL** LUMINAIRES / FLYING / FLYING R

## Item code 86.A007.2431.02