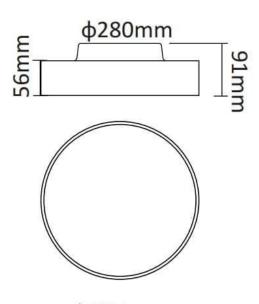

inished in grey color. ON-OFF driver.

| ltem code    | 86.A007.2431.03<br>Indoor<br>Architectural luminaires<br>FLYING |  |
|--------------|-----------------------------------------------------------------|--|
| Product type |                                                                 |  |
| Category     |                                                                 |  |
| Family       |                                                                 |  |
| Subfamily    | FLYING R                                                        |  |
| Pictograms   | (=) 220<br>240 v CRI 3DCM<br>3 C €                              |  |
|              | Driver On<br>INCL. Off                                          |  |

## Dimensions

**Product dimensions (mm)** 

diam 375x91 mm

## Scheme



| Product                    |                    |
|----------------------------|--------------------|
| Real power (W)             | 30                 |
| Real luminous flux (Lm)    | 3000               |
| Luminous efficiency (Lm/W) | 100                |
| Beam angle (º)             | 90                 |
| Colour                     | grey               |
| Chip Brand                 | Samsung            |
| Control gear included      | yes                |
| Control gear               | ON-OFF             |
| Power Factor               | >0,96              |
| Flicker Free               | yes                |
| Average life time (h)      | L80 B20, 50,000hrs |
| Colour temperature (K)     | 4000K              |
| Colour consistency (SDCM)  | SDCM<4             |
| CRI