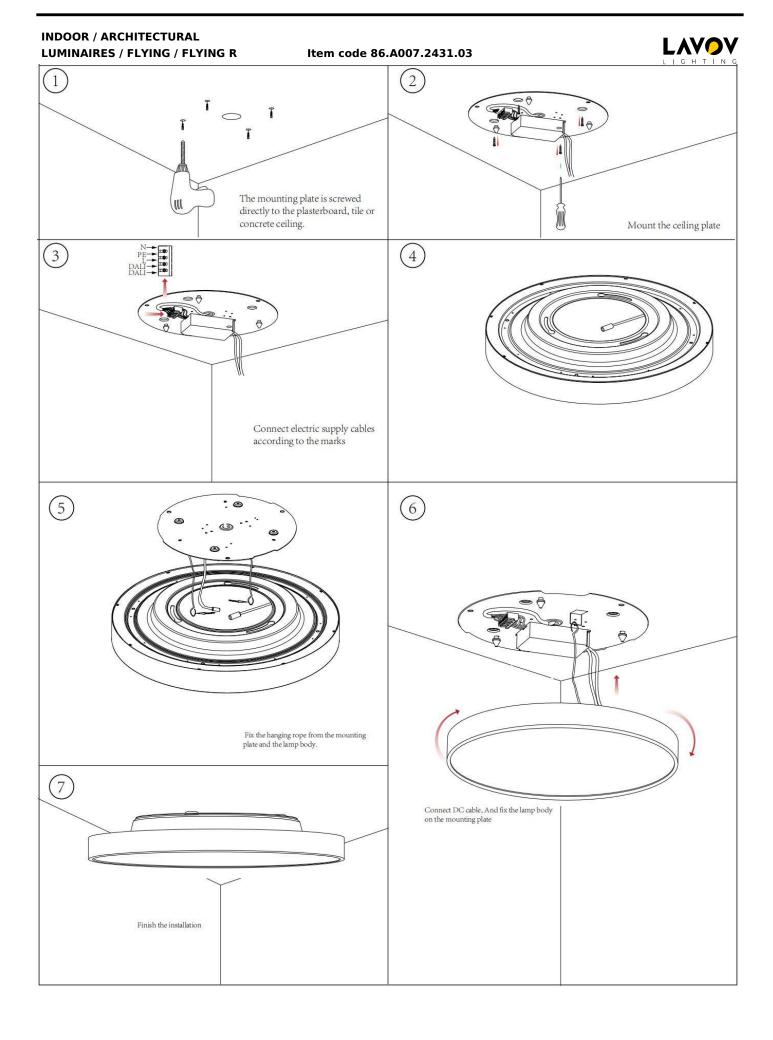

## INDOOR / ARCHITECTURAL LUMINAIRES / FLYING / FLYING R

## Item code 86.A007.2431.03

- Installation and wiring of luminaire must be in accordance with all applicable local codes.
- Installation, inspection, and maintenance of luminaires should be performed by a qualified electrician.
- DO NOT make or alter any open holes in the luminaire. Do not modify the luminaire.
- DO NOT install damaged product.
- Make sure electrical power is OFF before and during installation and maintenance.
- Make sure the equipment is properly grounded.
- Make sure the supply voltage is same as the rated fixture voltage.