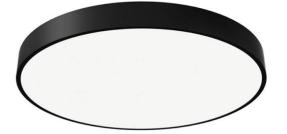

## FLYING R

Lavov architectural luminaire from the family FLYING R with a power of 30W and an optics 90 degrees beam angle with UGR19. CCT 4000K. With a total lumen output of 3000lm and an efficacy of 100lm/W . Made in Aluminium housing and PC diffuser and finished in white color. DALI driver.

| ltem code    | 86.A007.2433.01<br>Indoor<br>Architectural luminaires<br>FLYING |  |
|--------------|-----------------------------------------------------------------|--|
| Product type |                                                                 |  |
| Category     |                                                                 |  |
| Family       |                                                                 |  |
| Subfamily    | FLYING R                                                        |  |
| Pictograms   | (=) 220<br>240 v CRI 3DCM<br>3 C €                              |  |
|              | Driver On<br>INCL. Off                                          |  |