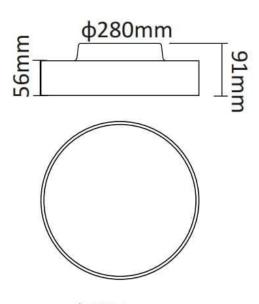

finished in white color. DALI driver.

| ltem code    | 86.A007.2433.01<br>Indoor<br>Architectural luminaires<br>FLYING |  |
|--------------|-----------------------------------------------------------------|--|
| Product type |                                                                 |  |
| Category     |                                                                 |  |
| Family       |                                                                 |  |
| Subfamily    | FLYING R                                                        |  |
| Pictograms   | (=) 220<br>240 v CRI 3DCM<br>3 C €                              |  |
|              | Driver On<br>INCL. Off                                          |  |

## Dimensions

**Product dimensions (mm)** 

diam 375x91 mm

## Scheme



| Product                    |                    |
|----------------------------|--------------------|
| Real power (W)             | 30                 |
| Real luminous flux (Lm)    | 3000               |
| Luminous efficiency (Lm/W) | 100                |
| Beam angle (º)             | 90                 |
| Colour                     | white              |
| Chip Brand                 | Samsung            |
| Control gear included      | yes                |
| Control gear               | DALI               |
| Power Factor               | >0,96              |
| Flicker Free               | yes                |
| Average life time (h)      | L80 B20, 50,000hrs |
| Colour temperature (K)     | 4000K              |
| Colour consistency (SDCM)  | SDCM<4             |
| CRI