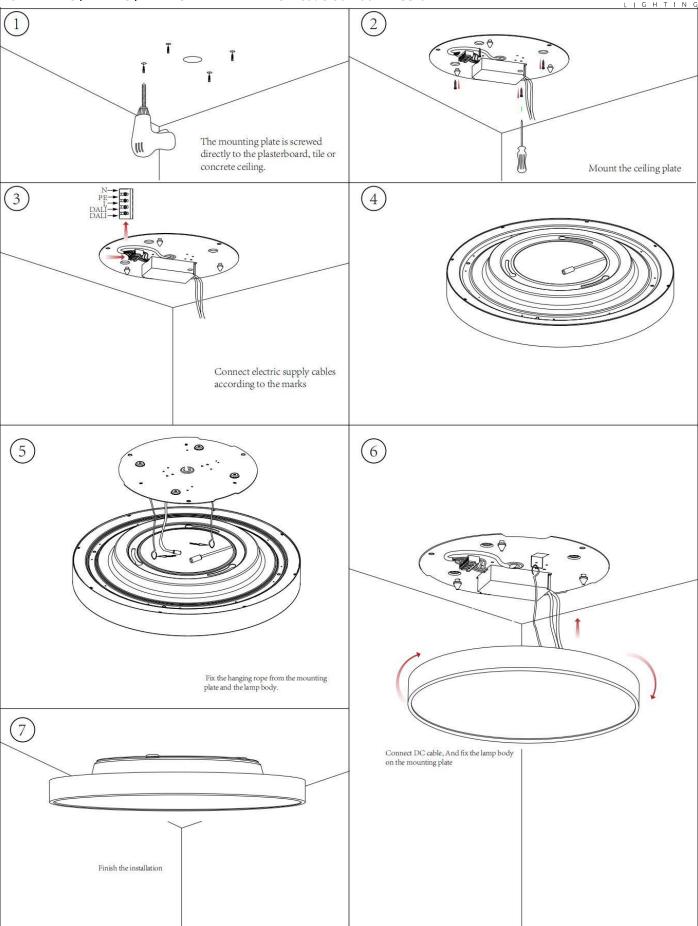

## **INDOOR / ARCHITECTURAL** LUMINAIRES / FLYING / FLYING R

## Item code 86.A007.2433.01