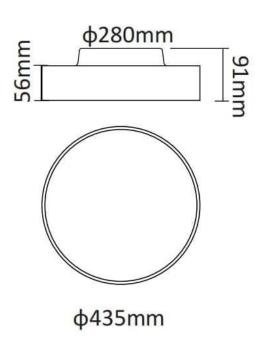

| Dimensions              |                |
|-------------------------|----------------|
| Product dimensions (mm) | diam 375x91 mm |