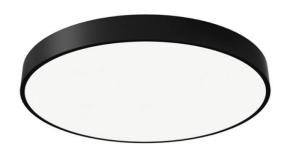

## **FLYING R**

Lavov architectural luminaire from the family FLYING R with a power of 30W and an optics 90 degrees beam angle with UGR19. CCT 4000K. With a total lumen output of 3000lm and an efficacy of 100 lm/W . Made in Aluminium housing and PC diffuser and finished in black color. DALI driver.