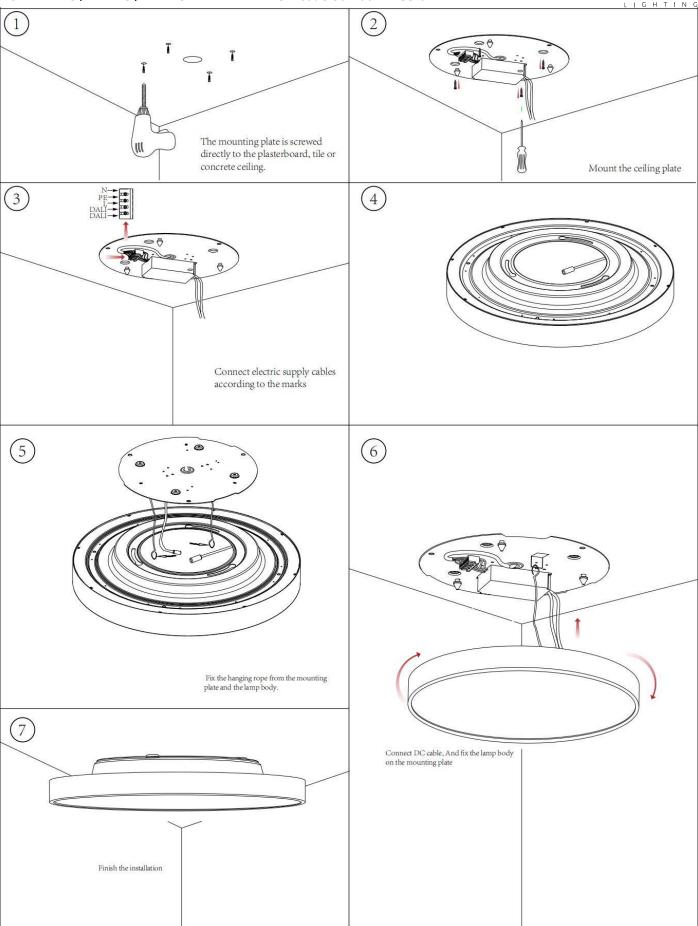

## **INDOOR / ARCHITECTURAL** LUMINAIRES / FLYING / FLYING R

## Item code 86.A007.2433.02