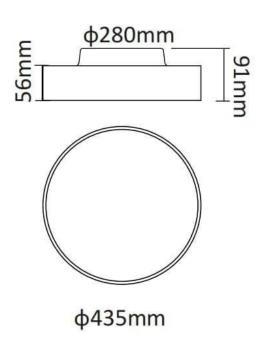

| Dimensions              |                |
|-------------------------|----------------|
| Product dimensions (mm) | diam 375x91 mm |