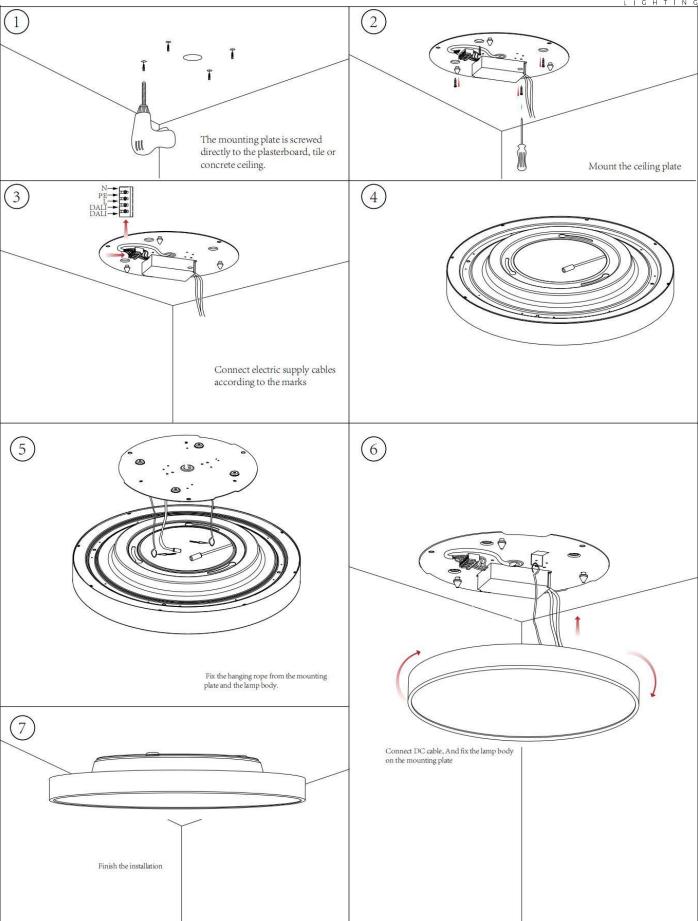

## **INDOOR / ARCHITECTURAL** LUMINAIRES / FLYING / FLYING R

## Item code 86.A007.2433.03