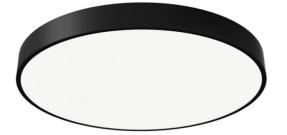

## FLYING R

Lavov architectural luminaire from the family FLYING R with a power of 40W and an optics 90 degrees beam angle with UGR19. CCT 3000K. With a total lumen output of 4000lm and an efficacy of 100lm/W . Made in Aluminium housing and PC diffuser and finished in white color. ON-OFF driver.