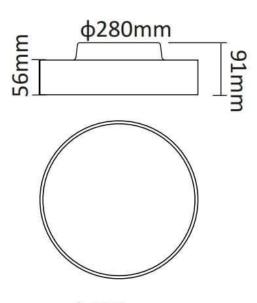

ed in white color. ON-OFF driver.

| Item code    | 86.A007.3331.01<br>Indoor<br>Architectural luminaires<br>FLYING |  |
|--------------|-----------------------------------------------------------------|--|
| Product type |                                                                 |  |
| Category     |                                                                 |  |
| Family       |                                                                 |  |
| Subfamily    | FLYING R                                                        |  |
| Pictograms   | (→ 220 v CRI 3DCM 3 C€                                          |  |
|              | Driver On<br>INCL. Off                                          |  |

#### Dimensions

**Product dimensions (mm)** 

diam 435x91 mm

#### Scheme



| Product                    |                    |
|----------------------------|--------------------|
| Real power (W)             | 40                 |
| Real luminous flux (Lm)    | 4000               |
| Luminous efficiency (Lm/W) | 100                |
| Beam angle (º)             | 90                 |
| Colour                     | white              |
| Chip Brand                 | Samsung            |
| Control gear included      | yes                |
| Control gear               | ON-OFF             |
| Power Factor               | >0,96              |
| Flicker Free               | yes                |
| Average life time (h)      | L80 B20, 50,000hrs |
| Colour temperature (K)     | 3000K              |
| Colour consistency (SDCM)  | SDCM<4             |
| CRI