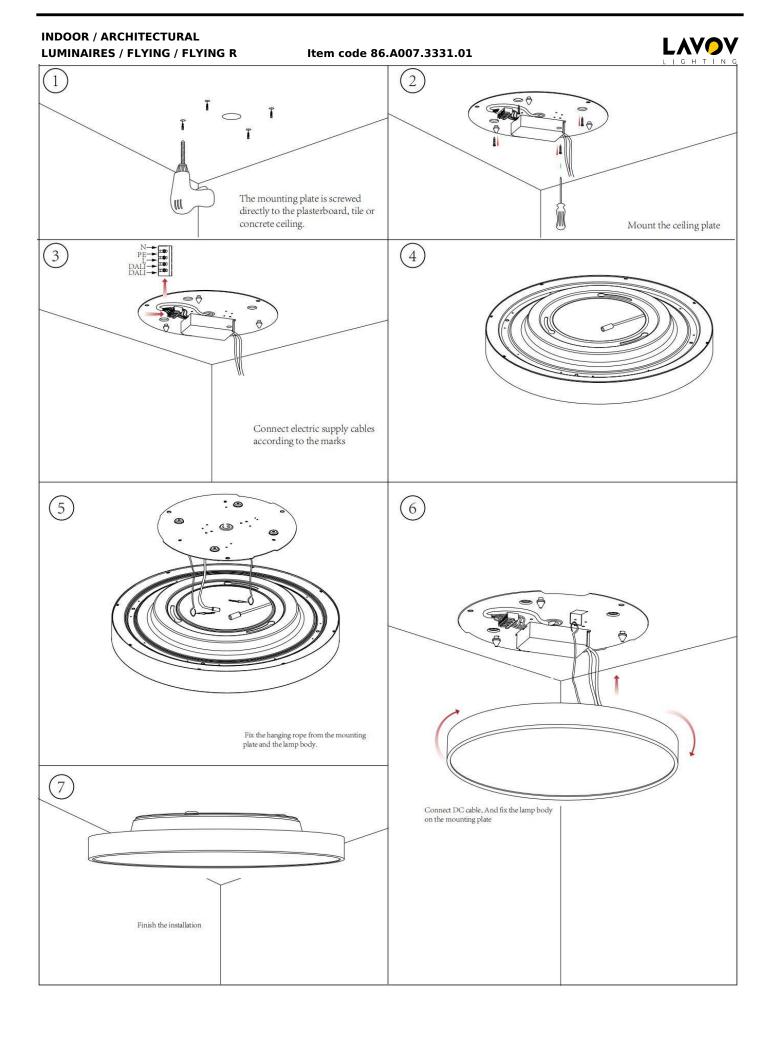

## INDOOR / ARCHITECTURAL LUMINAIRES / FLYING / FLYING R

## Item code 86.A007.3331.01

- Installation and wiring of luminaire must be in accordance with all applicable local codes.
- Installation, inspection, and maintenance of luminaires should be performed by a qualified electrician.
- DO NOT make or alter any open holes in the luminaire. Do not modify the luminaire.
- DO NOT install damaged product.
- Make sure electrical power is OFF before and during installation and maintenance.
- Make sure the equipment is properly grounded.
- Make sure the supply voltage is same as the rated fixture voltage.