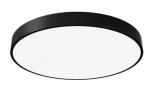

## INDOOR / ARCHITECTURAL LUMINAIRES / FLYING / FLYING R

## Item code 86.A007.3331.01





- Installation and wiring of luminaire must be in accordance with all applicable local codes.
- Installation, inspection, and maintenance of luminaires should be performed by a qualified electrician.
- DO NOT make or alter any open holes in the luminaire. Do not modify the luminaire.
- DO NOT install damaged product.
- Make sure electrical power is OFF before and during installation and maintenance.
- Make sure the equipment is properly grounded.
- Make sure the supply voltage is same as the rated fixture voltage.