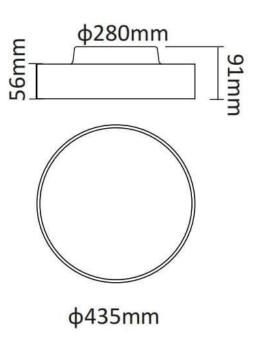

| Dimensions              |                |
|-------------------------|----------------|
| Product dimensions (mm) | diam 435x91 mm |