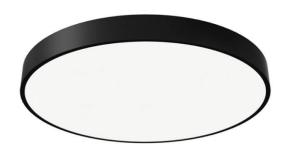

## **FLYING R**

Lavov architectural luminaire from the family FLYING R with a power of 40W and an optics 90 degrees beam angle with UGR19. CCT 3000K. With a total lumen output of 4000lm and an efficacy of 100 lm/W . Made in Aluminium housing and PC diffuser and finished in black color. ON-OFF driver.

| Dimensions              |                |
|-------------------------|----------------|
| Product dimensions (mm) | diam 435x91 mm |