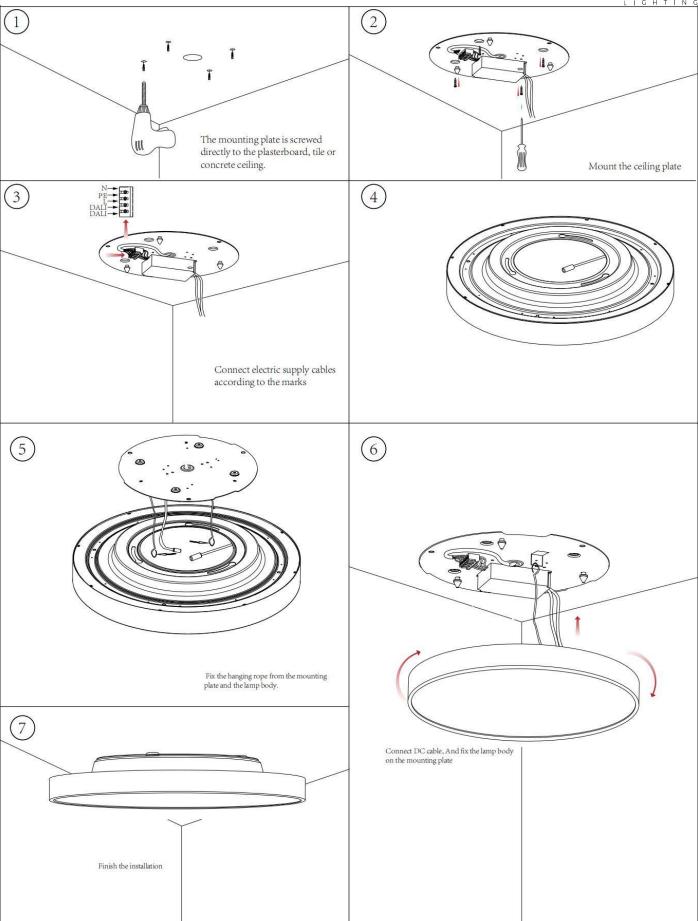

## **INDOOR / ARCHITECTURAL** LUMINAIRES / FLYING / FLYING R

## Item code 86.A007.3331.02