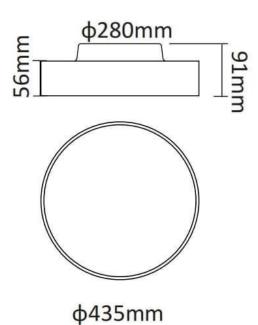

inished in grey color. ON-OFF driver.

| Item code    | 86.A007.3331.03<br>Indoor<br>Architectural luminaires<br>FLYING |  |
|--------------|-----------------------------------------------------------------|--|
| Product type |                                                                 |  |
| Category     |                                                                 |  |
| Family       |                                                                 |  |
| Subfamily    | FLYING R                                                        |  |
| Pictograms   | (→) 220 v CRI 3DCM 3 C €                                        |  |
|              | Driver On<br>INCL. Off                                          |  |

## Dimensions

**Product dimensions (mm)** 

diam 435x91 mm

## Scheme



| Product                    |                    |
|----------------------------|--------------------|
| Real power (W)             | 40                 |
| Real luminous flux (Lm)    | 4000               |
| Luminous efficiency (Lm/W) | 100                |
| Beam angle (º)             | 90                 |
| Colour                     | grey               |
| Chip Brand                 | Samsung            |
| Control gear included      | yes                |
| Control gear               | ON-OFF             |
| Power Factor               | >0,96              |
| Flicker Free               | yes                |
| Average life time (h)      | L80 B20, 50,000hrs |
| Colour temperature (K)     | 3000K              |
| Colour consistency (SDCM)  | SDCM<4             |
| CRI