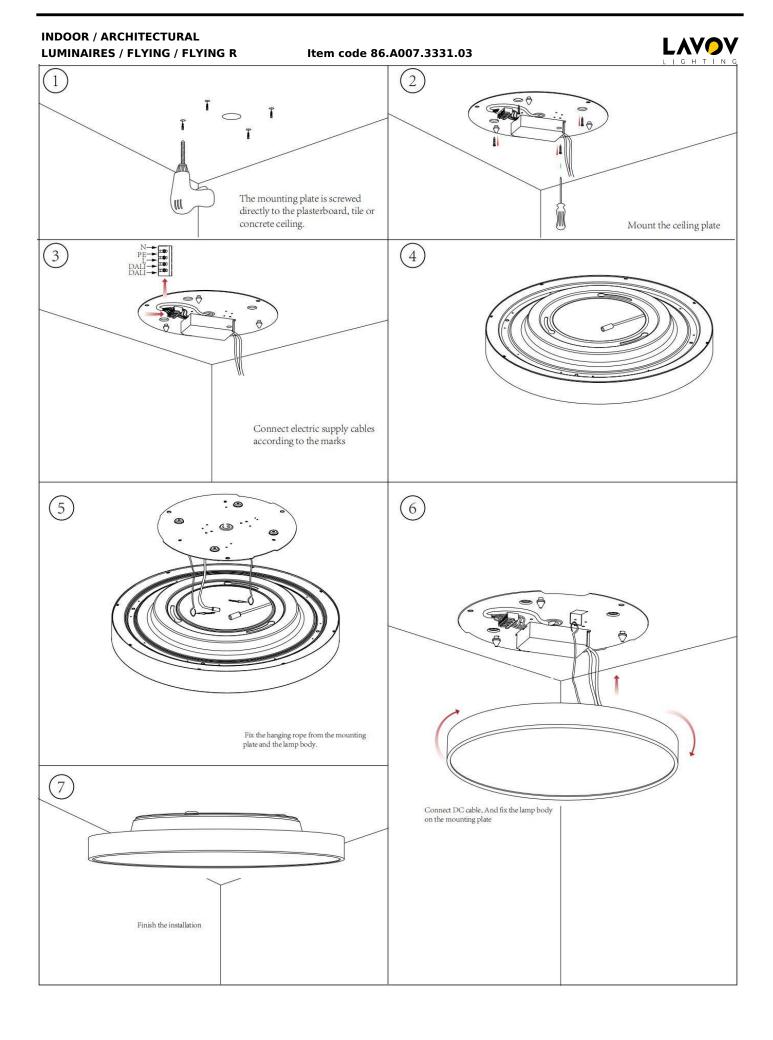

## INDOOR / ARCHITECTURAL LUMINAIRES / FLYING / FLYING R

## Item code 86.A007.3331.03

- Installation and wiring of luminaire must be in accordance with all applicable local codes.
- Installation, inspection, and maintenance of luminaires should be performed by a qualified electrician.
- DO NOT make or alter any open holes in the luminaire. Do not modify the luminaire.
- DO NOT install damaged product.
- Make sure electrical power is OFF before and during installation and maintenance.
- Make sure the equipment is properly grounded.
- Make sure the supply voltage is same as the rated fixture voltage.