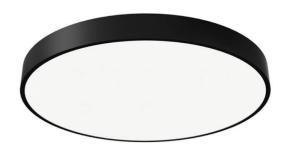

## **FLYING R**

Lavov architectural luminaire from the family FLYING R with a power of 40W and an optics 90 degrees beam angle with UGR19. CCT 3000K. With a total lumen output of 4000lm and an efficacy of 100 lm/W . Made in Aluminium housing and PC diffuser and finished in white color. DALI driver.

| Dimensions              |                |
|-------------------------|----------------|
| Product dimensions (mm) | diam 435x91 mm |