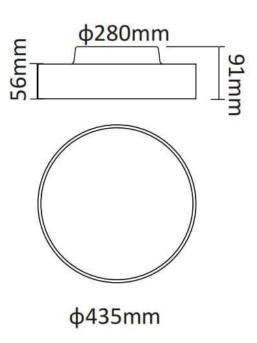

| Dimensions              |                |
|-------------------------|----------------|
| Product dimensions (mm) | diam 435x91 mm |