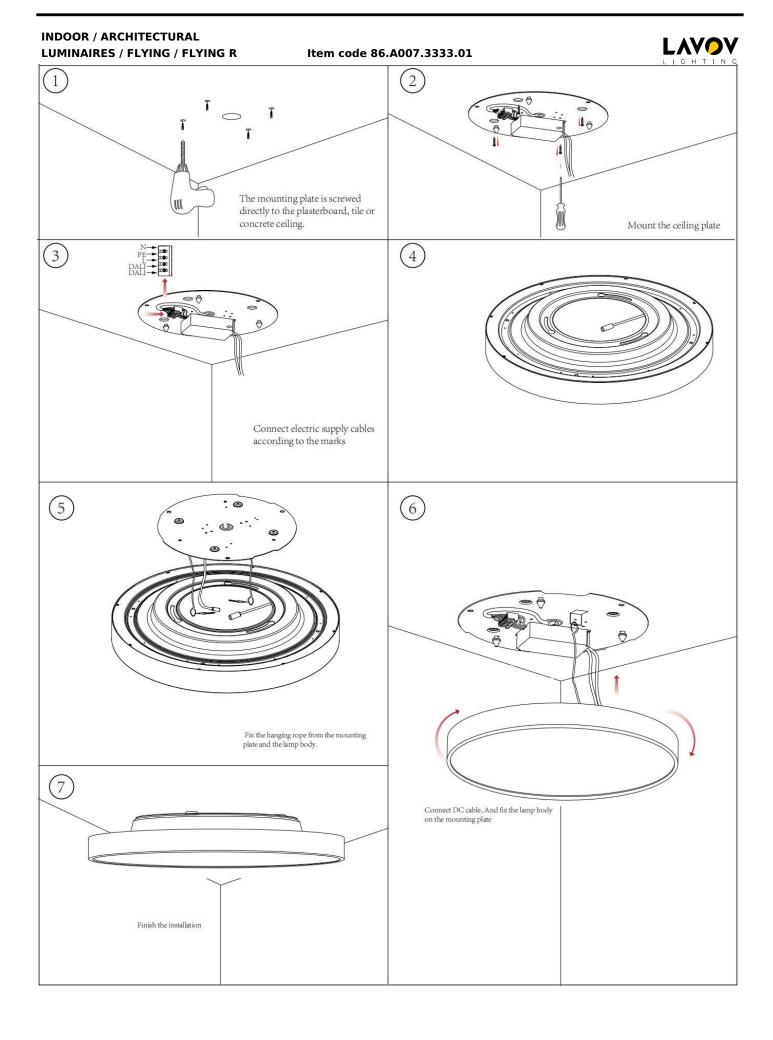

## INDOOR / ARCHITECTURAL LUMINAIRES / FLYING / FLYING R

## Item code 86.A007.3333.01

- Installation and wiring of luminaire must be in accordance with all applicable local codes.
- Installation, inspection, and maintenance of luminaires should be performed by a qualified electrician.
- DO NOT make or alter any open holes in the luminaire. Do not modify the luminaire.
- DO NOT install damaged product.
- Make sure electrical power is OFF before and during installation and maintenance.
- Make sure the equipment is properly grounded.
- Make sure the supply voltage is same as the rated fixture voltage.