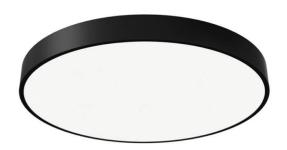

## **FLYING R**

Lavov architectural luminaire from the family FLYING R with a power of 40W and an optics 90 degrees beam angle with UGR19. CCT 3000K. With a total lumen output of 4000lm and an efficacy of 100 lm/W . Made in Aluminium housing and PC diffuser and finished in black color. DALI driver.

| Dimensions              |                |
|-------------------------|----------------|
| Product dimensions (mm) | diam 435x91 mm |