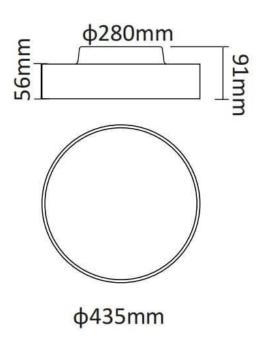

| Dimensions              |                |
|-------------------------|----------------|
| Product dimensions (mm) | diam 435x91 mm |