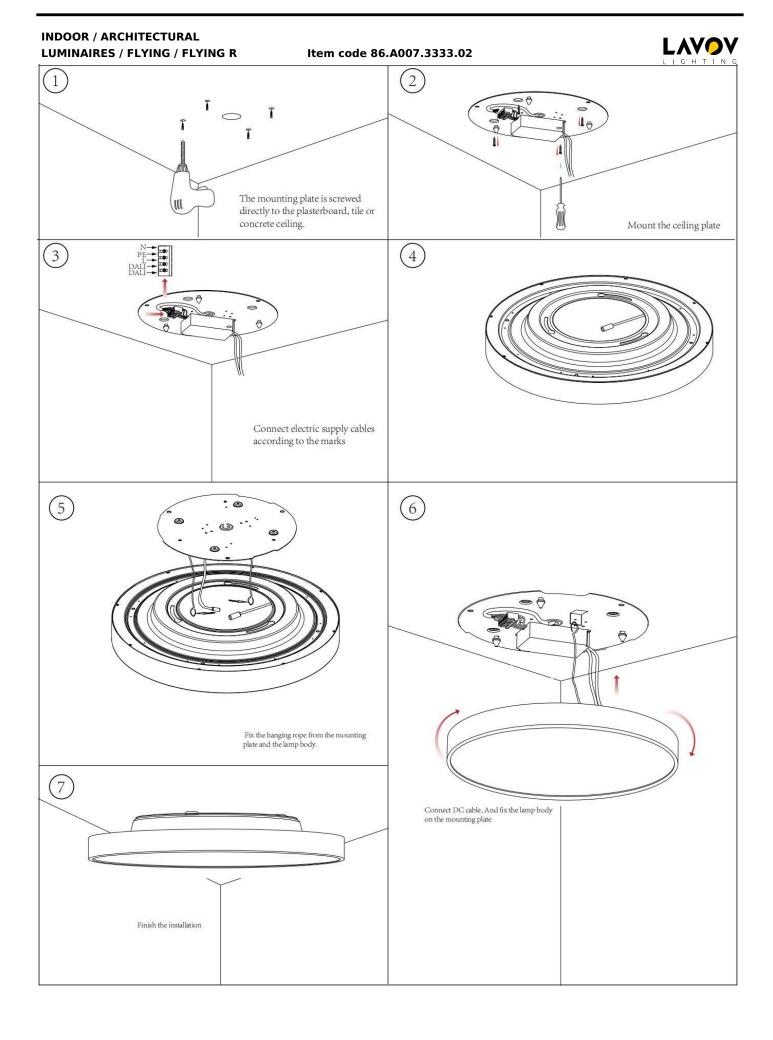

## INDOOR / ARCHITECTURAL LUMINAIRES / FLYING / FLYING R

## Item code 86.A007.3333.02

- Installation and wiring of luminaire must be in accordance with all applicable local codes.
- Installation, inspection, and maintenance of luminaires should be performed by a qualified electrician.
- DO NOT make or alter any open holes in the luminaire. Do not modify the luminaire.
- DO NOT install damaged product.
- Make sure electrical power is OFF before and during installation and maintenance.
- Make sure the equipment is properly grounded.
- Make sure the supply voltage is same as the rated fixture voltage.