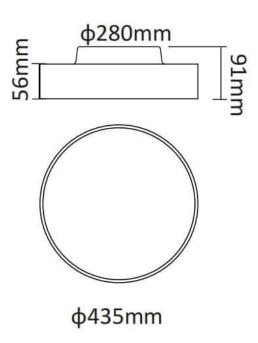

| Dimensions              |                |
|-------------------------|----------------|
| Product dimensions (mm) | diam 435x91 mm |