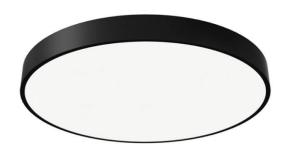

## **FLYING R**

Lavov architectural luminaire from the family FLYING R with a power of 40W and an optics 90 degrees beam angle with UGR19. CCT 3000K. With a total lumen output of 4000lm and an efficacy of 100 lm/W . Made in Aluminium housing and PC diffuser and finished in grey color. DALI driver.