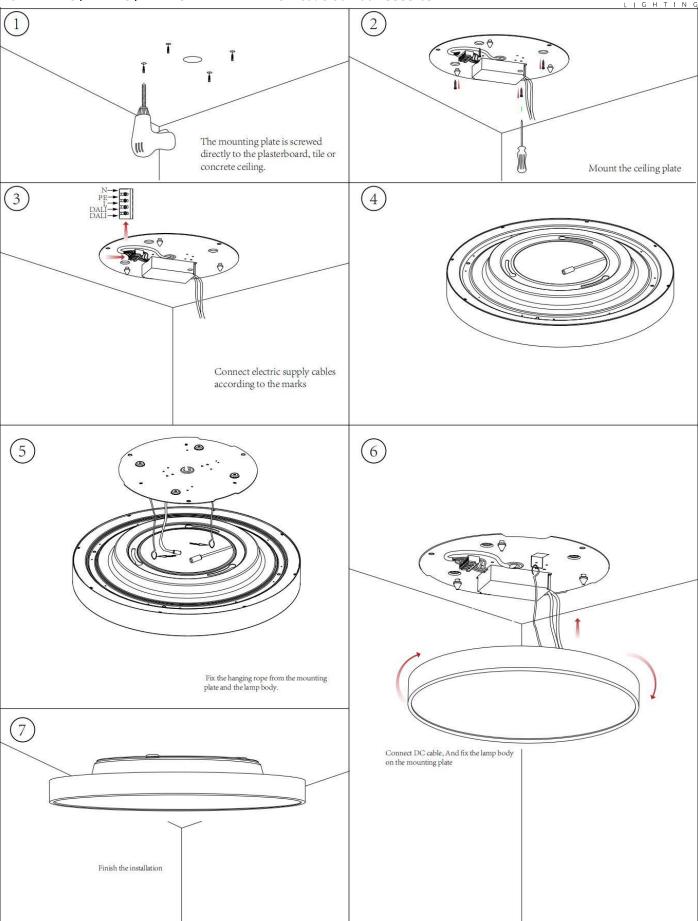

## **INDOOR / ARCHITECTURAL** LUMINAIRES / FLYING / FLYING R

## Item code 86.A007.3333.03