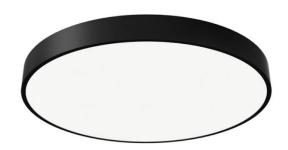

## **FLYING R**

Lavov architectural luminaire from the family FLYING R with a power of 40W and an optics 90 degrees beam angle with UGR19. CCT 4000K. With a total lumen output of 4000lm and an efficacy of 100 lm/W . Made in Aluminium housing and PC diffuser and finished in white color. ON-OFF driver.

| Dimensions              |                |
|-------------------------|----------------|
| Product dimensions (mm) | diam 435x91 mm |