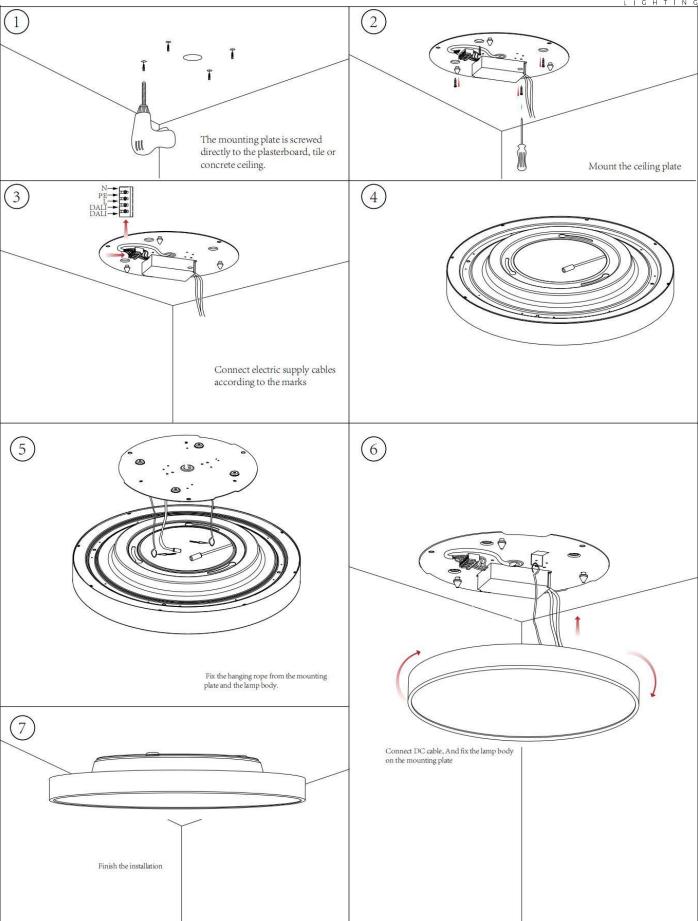

## **INDOOR / ARCHITECTURAL** LUMINAIRES / FLYING / FLYING R

## Item code 86.A007.3431.01