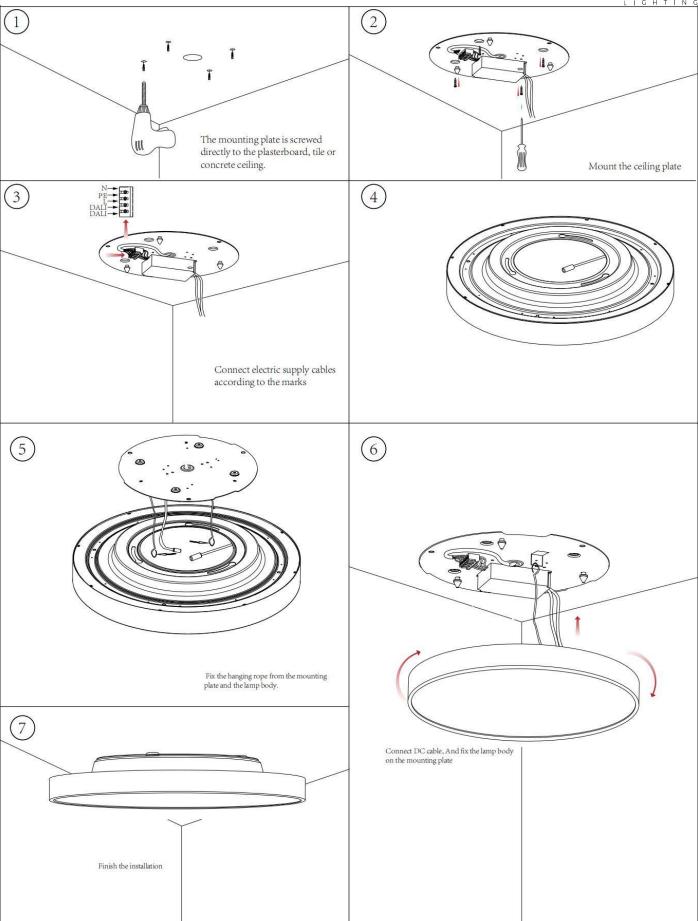

## **INDOOR / ARCHITECTURAL** LUMINAIRES / FLYING / FLYING R

## Item code 86.A007.3431.02