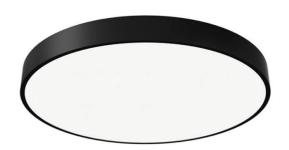

## **FLYING R**

Lavov architectural luminaire from the family FLYING R with a power of 40W and an optics 90 degrees beam angle with UGR19. CCT 4000K. With a total lumen output of 4000lm and an efficacy of 100 lm/W . Made in Aluminium housing and PC diffuser and finished in grey color. ON-OFF driver.