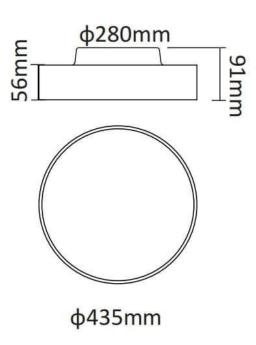

| Dimensions              |                |
|-------------------------|----------------|
| Product dimensions (mm) | diam 435x91 mm |