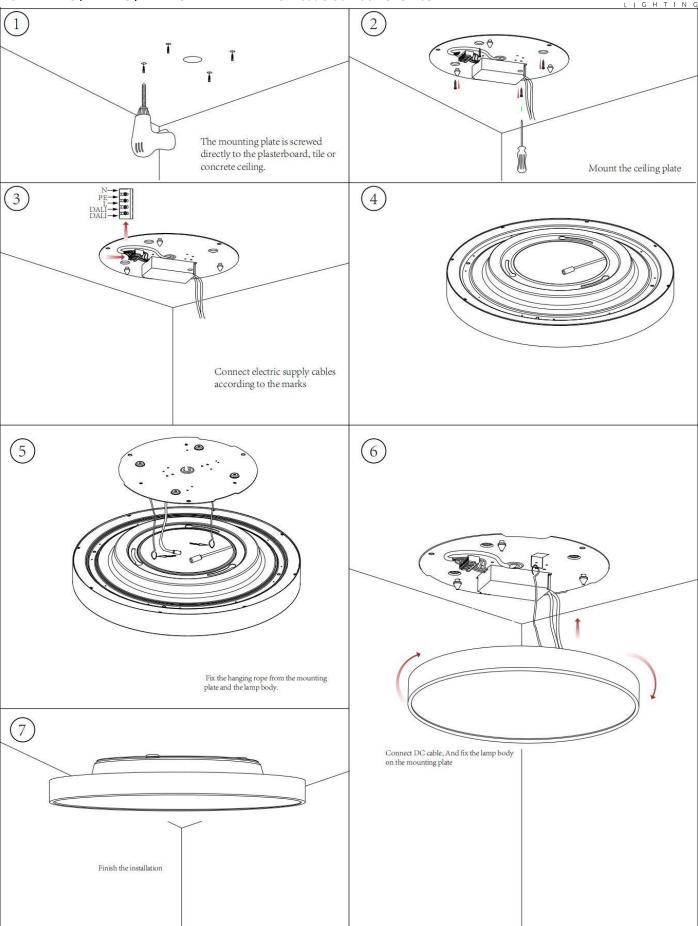

## **INDOOR / ARCHITECTURAL** LUMINAIRES / FLYING / FLYING R

## Item code 86.A007.3431.03