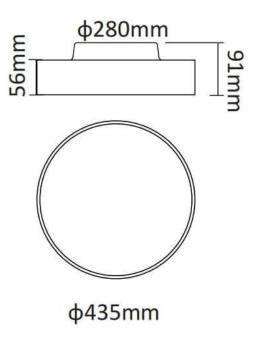

| Dimensions              |                |
|-------------------------|----------------|
| Product dimensions (mm) | diam 435x91 mm |