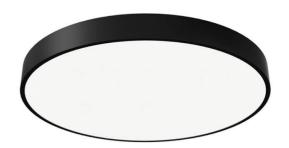

## **FLYING R**

Lavov architectural luminaire from the family FLYING R with a power of 40W and an optics 90 degrees beam angle with UGR19. CCT 4000K. With a total lumen output of 4000lm and an efficacy of 100 lm/W . Made in Aluminium housing and PC diffuser and finished in white color. DALI driver.

| Item code    | 86.A007.3433.01 Indoor Architectural luminaires |  |
|--------------|-------------------------------------------------|--|
| Product type |                                                 |  |
| Category     |                                                 |  |
| Family       | FLYING                                          |  |
| Subfamily    | FLYING R                                        |  |
| Pictograms   | (a) 220 v CRI SDCM 3 C€                         |  |
|              | Driver On INCL. Off                             |  |