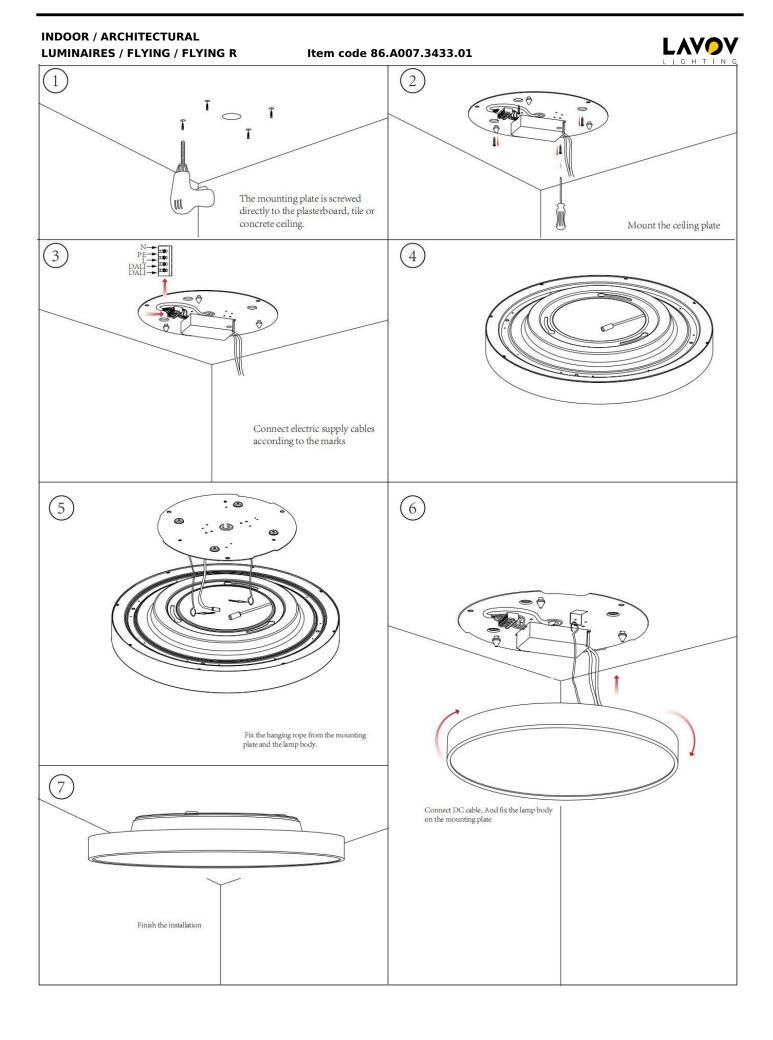

## INDOOR / ARCHITECTURAL LUMINAIRES / FLYING / FLYING R

## Item code 86.A007.3433.01

- Installation and wiring of luminaire must be in accordance with all applicable local codes.
- Installation, inspection, and maintenance of luminaires should be performed by a qualified electrician.
- DO NOT make or alter any open holes in the luminaire. Do not modify the luminaire.
- DO NOT install damaged product.
- Make sure electrical power is OFF before and during installation and maintenance.
- Make sure the equipment is properly grounded.
- Make sure the supply voltage is same as the rated fixture voltage.