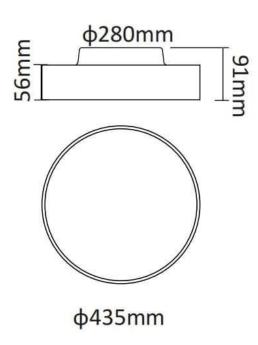

| Dimensions              |                |
|-------------------------|----------------|
| Product dimensions (mm) | diam 435x91 mm |