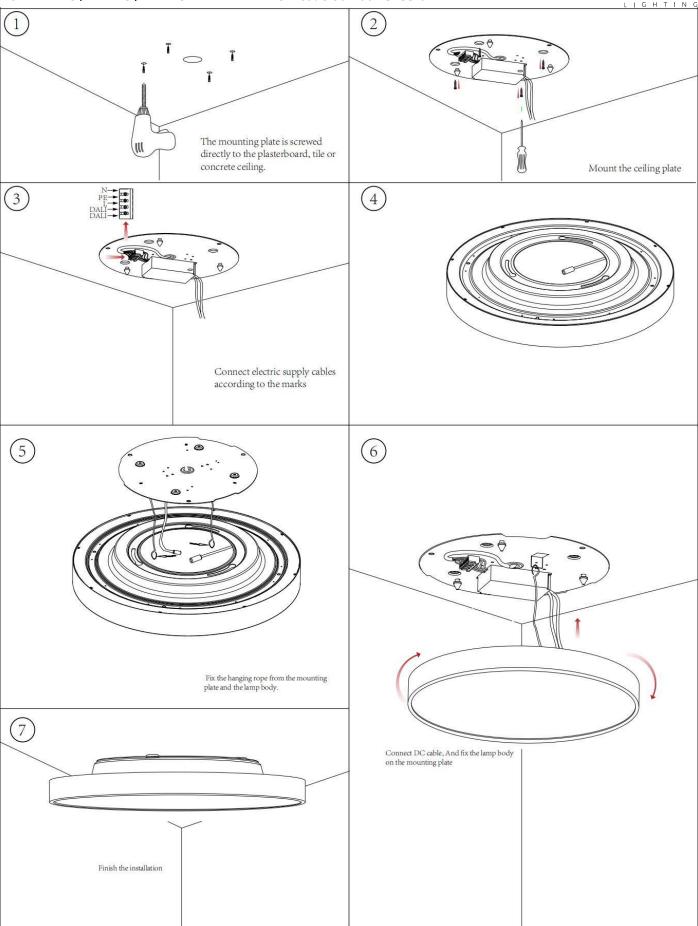

## **INDOOR / ARCHITECTURAL** LUMINAIRES / FLYING / FLYING R

## Item code 86.A007.3433.02