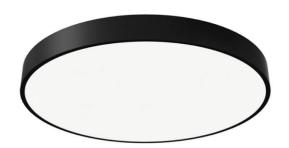

## **FLYING R**

Lavov architectural luminaire from the family FLYING R with a power of 40W and an optics 90 degrees beam angle with UGR19. CCT 4000K. With a total lumen output of 4000lm and an efficacy of 100 lm/W . Made in Aluminium housing and PC diffuser and finished in grey color. DALI driver.