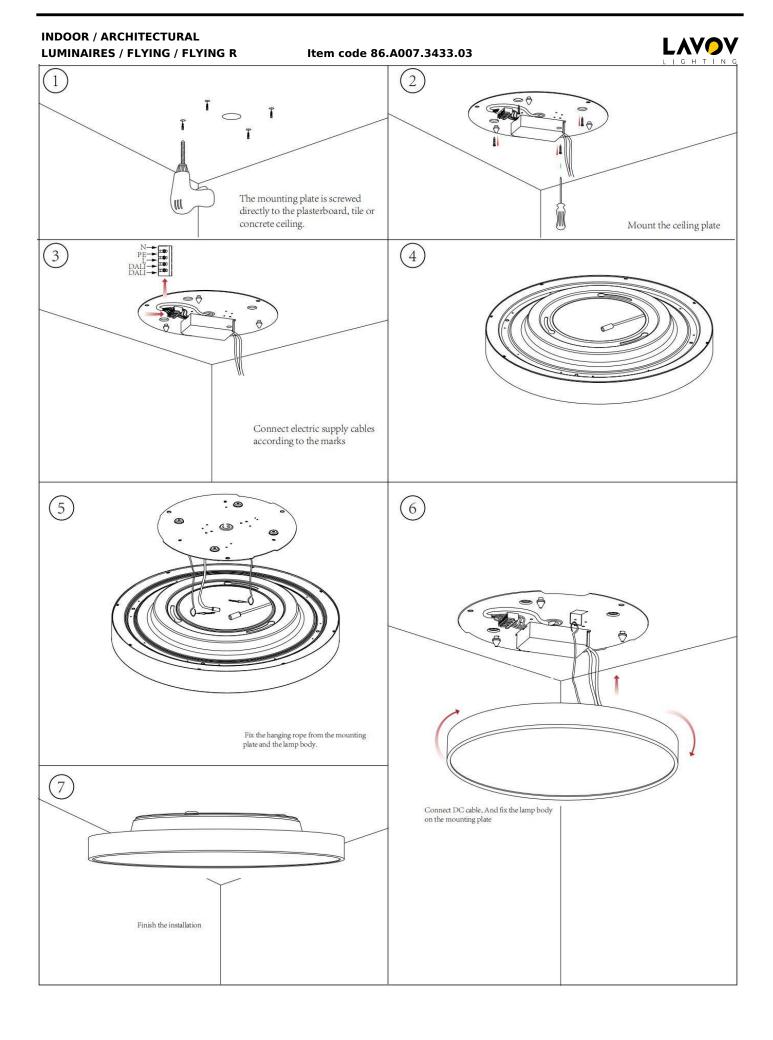

## INDOOR / ARCHITECTURAL LUMINAIRES / FLYING / FLYING R

## Item code 86.A007.3433.03

- Installation and wiring of luminaire must be in accordance with all applicable local codes.
- Installation, inspection, and maintenance of luminaires should be performed by a qualified electrician.
- DO NOT make or alter any open holes in the luminaire. Do not modify the luminaire.
- DO NOT install damaged product.
- Make sure electrical power is OFF before and during installation and maintenance.
- Make sure the equipment is properly grounded.
- Make sure the supply voltage is same as the rated fixture voltage.